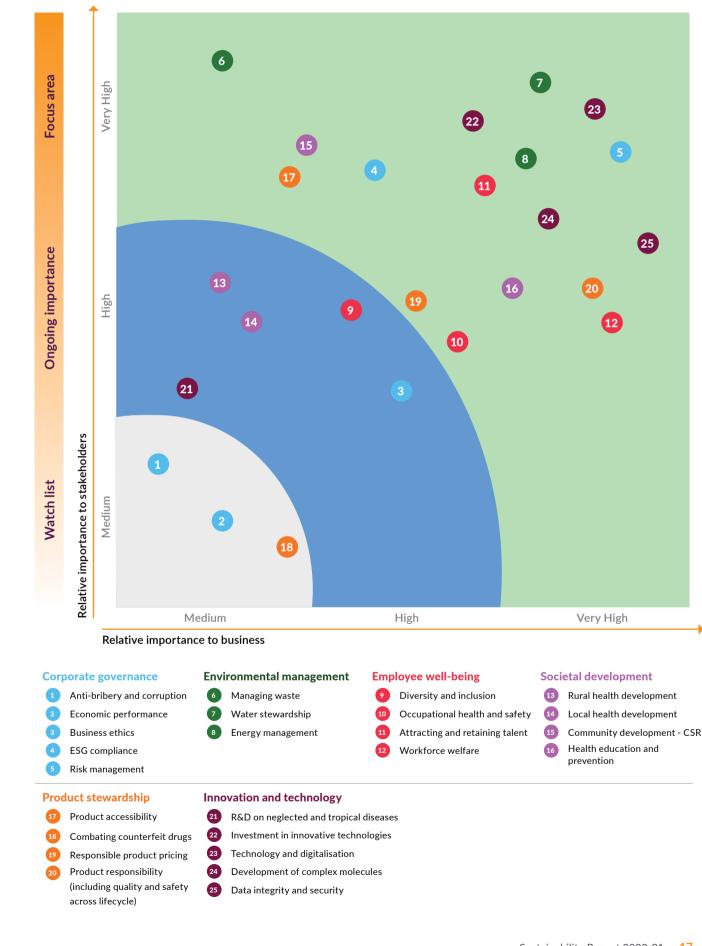

y-focused approach into our business strategy, we conducted a materiality assessment in line with the GRI standards. The material topics identified through this process are the building blocks guiding the development of our sustainability strategy and disclosures.

### Our methodology for materiality assessment

The primary objective of this exercise was to identify our sustainability 'focus areas' also referred to as 'material topics'. We employed a blended methodology in identifying material topics for our business. A cross-functional team was created to steer the materiality assessment process. The key steps undertaken have been summarised below. The material topics were further categorised into six key focus areas as described.



a business strategy

perspective.

Materiality matrix



GRI 102-46, GRI 102-47

### Overview of our sustainability focus areas

| oustainability focus areas                                                                                                                                                                        | Reporting boundary              | Key performance indicators                                                                                                                                                                                                                                                                                                                                                                                             | SDGs at play